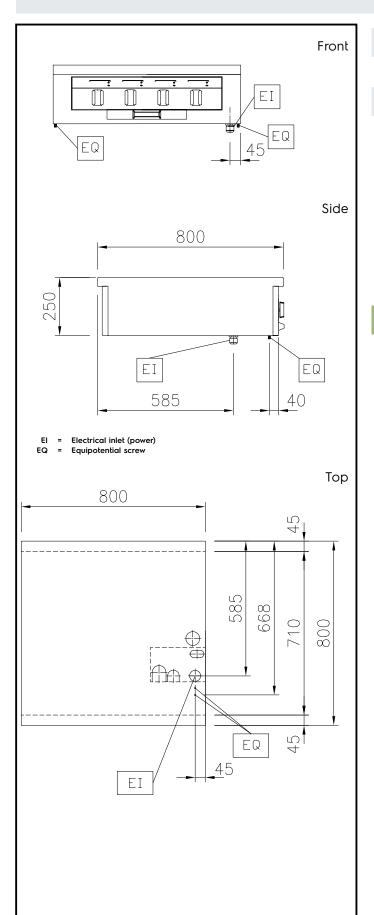

# Modular Cooking Range Line thermaline 80 - 4 Zone Electric Solid Top, 1 Side

**Electric** 

Supply voltage: 400 V/3N ph/50/60 Hz

Electrical power, max: 12 kW

**Key Information:** 

Working Temperature MIN: 100 °C
Working Temperature MAX: 450 °C
External dimensions, Width: 800 mm
External dimensions, Depth: 800 mm
External dimensions, Height: 250 mm
Net weight: 115 kg

**Configuration:** One-Side Operated;Top

Front Plates Power: 3 - 3 kW Back Plates Power: 3 - 3 kW

Solid top usable surface

(width): 670 mm

Solid top usable surface

(depth): 650 mm

Sustainability

Current consumption: 26 Amps